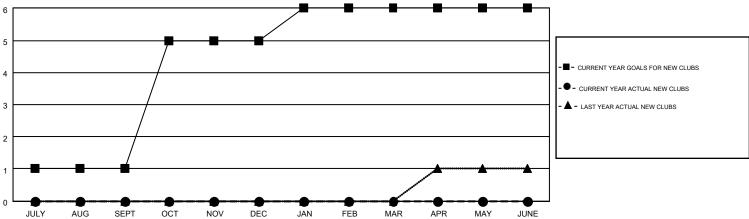

 JULY/AUG/SEPT
 1
 0
 2
 -2

0

0

0

0

|   | Members RESULTS FOR 2015-2016 |                    |                                        |                    |                  |  |  |  |  |
|---|-------------------------------|--------------------|----------------------------------------|--------------------|------------------|--|--|--|--|
| ╝ |                               |                    |                                        |                    |                  |  |  |  |  |
|   | QUARTER                       | NEW MEMBER<br>GOAL | CHARTER AND<br>NEW<br>MEMBERS<br>ADDED | DROPPED<br>MEMBERS | NET<br>GAIN/LOSS |  |  |  |  |
|   | JULY/AUG/SEPT                 | 45                 | 142                                    | 215                | -73              |  |  |  |  |
|   | OCT/NOV/DEC                   | 96                 | 46                                     | 57                 | -11              |  |  |  |  |
|   | JAN/FEB/MAR                   | 54                 | 0                                      | 0                  | 0                |  |  |  |  |
|   | APR/MAY/JUNE                  | -5                 | 0                                      | 0                  | 0                |  |  |  |  |

## GOALS AND ACTUAL NEW CLUBS CUMULATIVE

0

0

0

0

0

| DROPPED CLUBS: 2  DROPPED MEMBERS |                 | 103 CLUBS OF 340 ADDED 1 OR MORE<br>NEW MEMBERS | GENDER DISTRIBUT  MALE  FEMALE        | (()          |  |
|-----------------------------------|-----------------|-------------------------------------------------|---------------------------------------|--------------|--|
| DECEASED CLUB CANCELLED OTHER     | 33<br>13<br>226 | CLICK HERE FOR HEALTH ASSESSMENT DATA           | FAMILY UNIT MEMBERS HEAD OF HOUSEHOLD | 1,704<br>839 |  |
| TOTAL                             | 272             |                                                 | NON-HEAD OF HOUSEHOLD                 | 865          |  |