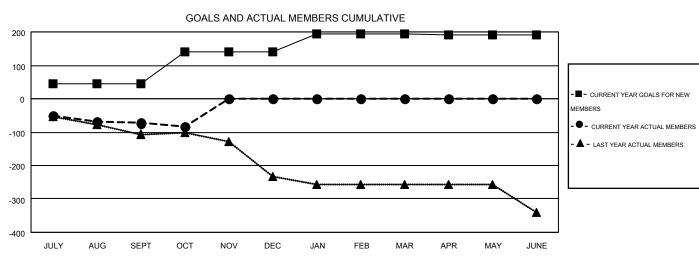

 JULY/AUG/SEPT
 1
 0
 2
 -2

0

0

0

0

|   | Members RESULTS FOR 2015-2016 |                    |                                        |                    |                  |  |  |  |  |
|---|-------------------------------|--------------------|----------------------------------------|--------------------|------------------|--|--|--|--|
| ╝ |                               |                    |                                        |                    |                  |  |  |  |  |
|   | QUARTER                       | NEW MEMBER<br>GOAL | CHARTER AND<br>NEW<br>MEMBERS<br>ADDED | DROPPED<br>MEMBERS | NET<br>GAIN/LOSS |  |  |  |  |
|   | JULY/AUG/SEPT                 | 45                 | 142                                    | 215                | -73              |  |  |  |  |
|   | OCT/NOV/DEC                   | 96                 | 46                                     | 57                 | -11              |  |  |  |  |
|   | JAN/FEB/MAR                   | 54                 | 0                                      | 0                  | 0                |  |  |  |  |
|   | APR/MAY/JUNE                  | -5                 | 0                                      | 0                  | 0                |  |  |  |  |

## GOALS AND ACTUAL NEW CLUBS CUMULATIVE

0

0

0

0

0

| DROPPED CLUBS: 2  DROPPED MEMBERS |                 | 103 CLUBS OF 340 ADDED 1 OR MORE<br>NEW MEMBERS | GENDER DISTRIBUT  MALE  FEMALE        | (()          |  |
|-----------------------------------|-----------------|-------------------------------------------------|---------------------------------------|--------------|--|
| DECEASED CLUB CANCELLED OTHER     | 33<br>13<br>226 | CLICK HERE FOR HEALTH ASSESSMENT DATA           | FAMILY UNIT MEMBERS HEAD OF HOUSEHOLD | 1,704<br>839 |  |
| TOTAL                             | 272             |                                                 | NON-HEAD OF HOUSEHOLD                 | 865          |  |